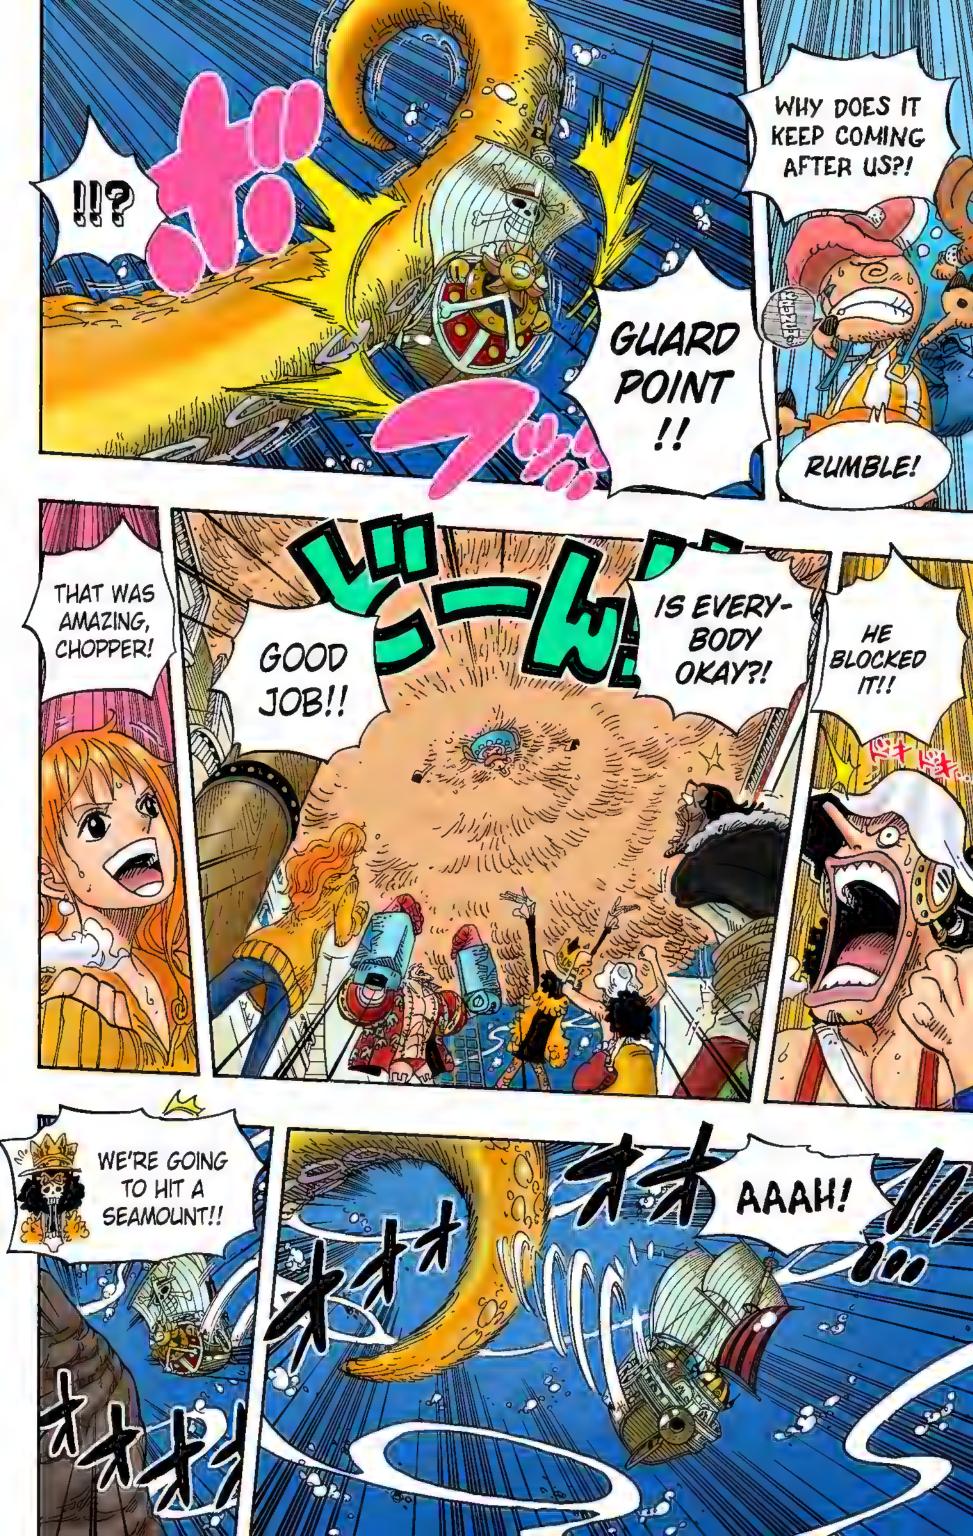

## Chapter 605: THE KRAKEN AND THE PIRATES

### REQUEST: "CHOPPER BEING SKETCHED BY RACCOON DOGS" BY MOSSARI

IT MUST BE HUNDREDS OF YEARS OLD! THE KRAKEN IS A MONSTER THAT APPEARS IN COUNTLESS LEGENDS!

TAKE A GOOD LOOK! BUT YOU DON'T EVEN NEED A GOOD LOOK! IT'S GIGANTIC!!

WHAT ARE THEY THINKING?! ANYONE WOULD RUN AT THE FIRST SIGHT OF THAT THING! I'D BETTER DO SOMETHING TO PROTECT MYSELF! IT WON'T BE HEALTHY to stay aboard this SHIP FOR LONG!

DON'T BE STUPID! CAN'T YOU SEE ALL THE WRECKED SHIPS IT'S HOLDING? YOU WANT TO END UP LIKE THAT ?!

NO! YOU'LL JUST CUT IT UP! WE'RE KEEPING THAT OCTOPUS AS A PET!

3

I'LL DEFEAT IT WHILE WE'RE WAITING FOR YOU THEN.

I'M GONNA GUYS BUY HIT IT WITH ME SOME SOMETHING HUGE!

YOU

TIME.

NAMI IS WORRIED SPLURT !!! ABOUT ME!